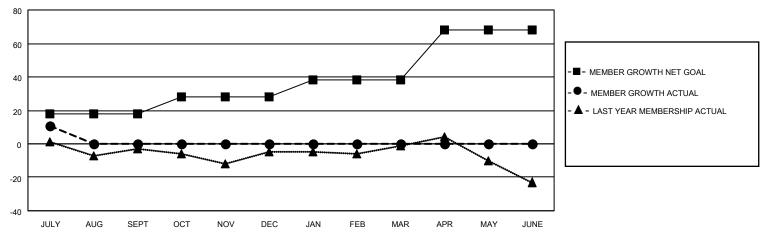

### GOALS AND ACTUAL MEMBERS CUMULATIVE

| DROPPED CLUBS: 0 |    | 7 CLUBS OF 55 ADDED 1 OR<br>MORE NEW MEMBERS | GENDER DISTRIBUTION                |              |  |
|------------------|----|----------------------------------------------|------------------------------------|--------------|--|
|                  |    | MORE NEW MEMBERS                             | MALE                               | 699 (65.94%) |  |
|                  |    |                                              | FEMALE 360 (33.96%)                |              |  |
| DROPPED MEMBERS  |    |                                              | NON BINARY                         | 0 (0.00%)    |  |
|                  |    |                                              | PREFER NOT TO ANSWER 1 (0.09%)     |              |  |
| DECEASED         | 0  |                                              |                                    |              |  |
| CLUB CANCELLED   | 0  | CLICK HERE FOR CUMULATIVE                    | TOTAL FAMILY UNIT MEMBERS          | 128          |  |
| OTHER            | 14 | MEMBERSHIP DATA                              |                                    |              |  |
| TOTAL            | 14 |                                              | FAMILY MEMBERS PAYING HALF DUES 64 |              |  |
|                  |    |                                              |                                    |              |  |